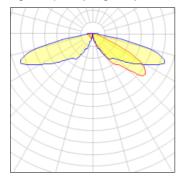

## Light output 1 (integrated)

| Lamp type          | LED      | CCT         | 3000 K |
|--------------------|----------|-------------|--------|
| Nominal lamp power | 21 W     | CRI         | 70     |
| Total flux         | 2404 lm  | LOR         | 100%   |
| Luminous efficacy  | 114 lm/W | ULOR        | 2%     |
|                    |          | Total nower | 21 W   |