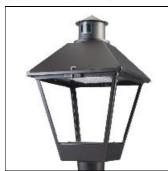

## Product data sheet

LXF/LXT LEXINGTON HID/LED LXF.LXT-PA1-20-730-U-SL3-CL

COOPER LIGHTING

Aluminum housing, top, and base, Greater than 98% life at 60,000 hours ( $40^{\circ}$ C) (LED), Up to 140 lumens per watt, Lumen packages ranging from 2,000 – 11,000 lumens, Self-aligning pole-top fitter fits 2-3/8" and 3" O.D. tenons, Optional NEMA photocontrol receptacle, Five-year warranty (LED)

Mounting mode

Pole top mounted

Shape and measurements

Height: 10.00 in Diameter: 14.00 in

Adjustability

Fixed

Electric

System power: 21 W