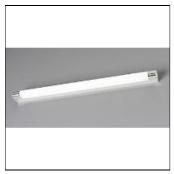

## Product data sheet

FINO LED 630 3K 17995

FAGERHULT

Installation For horizontal or vertical wall mounting. Protection class IP 44. Connection Terminal block 3x2.5 mm². Design Diffuser in opal acrylic, luminaire housing in stainless steel, body in zinc plated steel.

Mounting mode

Wall mounted

Shape and measurements

Length: 24.80 in Width: 2.24 in Height: 1.26 in

Adjustability

Fixed

Electric

System power: 9 W