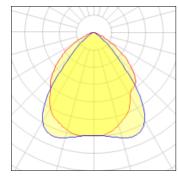

## Light output 1 (integrated)

| Lamp type          | LED      | CCT         | 3000 K |
|--------------------|----------|-------------|--------|
| Nominal lamp power | 10.2 W   | CRI         | 80     |
| Total flux         | 1152 lm  | LOR         | 100%   |
| Luminous efficacy  | 113 lm/W | Total power | 10.2 W |