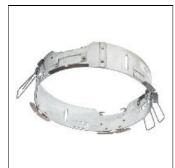

## Product data sheet

LDRT8B LED 8" ROUND RECESSED RETROFIT DOWNLIGHT LD8B10D010 ER8B10830 8LBDW0LI

**COOPER LIGHTING** 

Retrofit, remodel, install from below, downlight or wall wash, Excellent light control and low aperture brightness, Available for shallow or standard plenums; ENERGY STAR® qualified, Spun aluminum reflectors in a variety of finishes, 6 color temperatures: 2400K, 2700K, 3000K, 3500K, 4000K and 5000K CCT, CRI: 80, 90 or 97; D2W™ option from 3000K to 1850K, W2N Tunable White 2700K-6500K or 2000K-5000K, Lumens: 1,000-20,000; 0-10V dimming down to 1%, WaveLinx and DLVP connected lighting systems compatibility, 5-year warranty

Mounting mode

Ceiling recessed

Shape and measurements

Height: 0.39 in Diameter: 8.00 in

Adjustability

Fixed

Electric

System power: 10.2 W