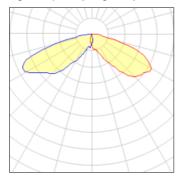

## Light output 1 (integrated)

| Lamp type          | LED     | CCT         | 5700 K |
|--------------------|---------|-------------|--------|
| Nominal lamp power | 113 W   | CRI         | 70     |
| Total flux         | 8999 lm | LOR         | 100%   |
| Luminous efficacy  | 80 lm/W | Total power | 113 W  |