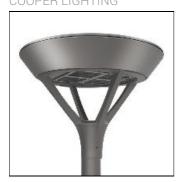

## Product data sheet

PMM MESA PMM-SA2C-760-U-SLR-HSS COOPER LIGHTING

Die-cast aluminum housing and door, Lumens packages ranging from 3,000 - 29,000 lumens, Choice of 13 high-efficiency, patented AccuLED Optics™, Base casting slip fits over a standard 3" O.D. tenon, Wall, single and dual-mount configurations available, 10kV/10vkA surge protection standard, LED fixture features a five-year warranty

Mounting mode

Wall mounted

Shape and measurements

Height: 0.39 in Diameter: 6.00 in

Adjustability

Fixed

Electric

System power: 113 W