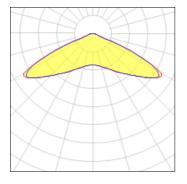

## Light output 1 (integrated)

| Lamp type          | LED      | CCT         | 2200 K |
|--------------------|----------|-------------|--------|
| Nominal lamp power | 129 W    | CRI         | 70     |
| Total flux         | 14255 lm | LOR         | 100%   |
| Luminous efficacy  | 111 lm/W | Total power | 129 W  |