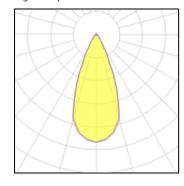

#### Light output 1

| 25 W     |
|----------|
| 2880 lm  |
| 115 lm/W |
| 2700 K   |
| 80       |
|          |

| L | OR         | 78%     |
|---|------------|---------|
| Т | otal flux  | 2233 lm |
| Т | otal power | 28 W    |
|   |            |         |
|   |            |         |