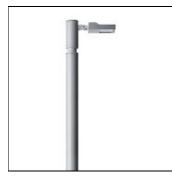

# Product data sheet

ATHLON OPTIC AREA LIGHT / SINGLE SIDED 7257-C-4-523-XX

UNILAMP

ATHLON is a series of mini floodlights with wide beam asymmetrical and bi-symmetrical light distribution. It operates with High Power LED module which is attached on aluminium body as a heat sink. The Alanod Miro reflectors used in this luminaire are designed by Photopia high-end lighting engineering software. The calibrated aiming unit provides accuracy of the light distribution on the illuminated surface. The range of accessories such as ground mount spike, tree strap and pole clamping unit makes it a dynamic floodlight choice. ATHLON is suitable to light up small to medium sized objects or areas such as signage boards, ceiling, building facades, etc.

## Mounting mode

Pole top mounted, Pole integrated

#### Shape and measurements

Length: 6.87 in Width: 4.13 in Height: 9.23 in

# Adjustability

Rotatable, Tiltable