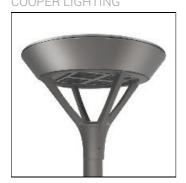

## Product data sheet

PMM MESA PMM-SA2B-730-U-SLR-HSS COOPER LIGHTING

Die-cast aluminum housing and door, Lumens packages ranging from 3,000 - 29,000 lumens, Choice of 13 high-efficiency, patented AccuLED Optics™, Base casting slip fits over a standard 3" O.D. tenon, Wall, single and dual-mount configurations available, 10kV/10vkA surge protection standard, LED fixture features a five-year warranty