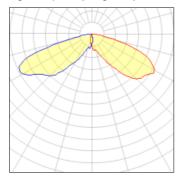

## Light output 1 (integrated)

| Lamp type          | LED     | CCT         | 3000 K |
|--------------------|---------|-------------|--------|
| Nominal lamp power | 85 W    | CRI         | 70     |
| Total flux         | 6617 lm | LOR         | 100%   |
| Luminous efficacy  | 78 lm/W | Total power | 85 W   |