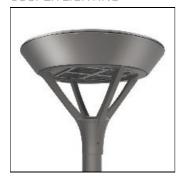

## Product data sheet

PMM MESA PMM-SA1C-727-U-SLR COOPER LIGHTING

Die-cast aluminum housing and door, Lumens packages ranging from 3,000 - 29,000 lumens, Choice of 13 high-efficiency, patented AccuLED Optics™, Base casting slip fits over a standard 3" O.D. tenon, Wall, single and dual-mount configurations available, 10kV/10vkA surge protection standard, LED fixture features a five-year warranty