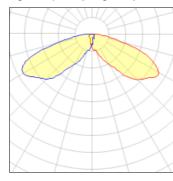

## Light output 1 (integrated)

| Lamp type          | LED     | CCT         | 2700 K |
|--------------------|---------|-------------|--------|
| Nominal lamp power | 59 W    | CRI         | 70     |
| Total flux         | 4493 lm | LOR         | 100%   |
| Luminous efficacy  | 76 lm/W | Total power | 59 W   |