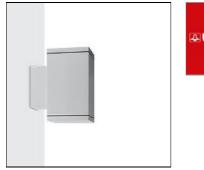

## Product data sheet

MAXI CORE - WALL UPLIGHT 5145-6-4-905-XX

UNILAMP

Description Characterized by clean and clear-cut lines CORE is a family of square wall and ceiling as well as bollard and pole lights. CORE is available in 2 sizes and is operated with High Lumen Output LED. With the energy-efficient COB LED from Citizen, clients can enjoy the same or even higher lighting levels when compared to metal halide lamps with less energy consumption. The computer-aided-design of the parabolic reflector provides efficient light emission and distribution. The housing is dust and water protected through the extensive engineering design and testing. CORE is recommended to illuminate columns, facades, walkways and various architectural design works. The bollard and pole light version gives a great level of downward light in respect to the lighting pollution issue. Spec • Designed, Manufactured and Tested according to IEC 60598-1, IEC 60598-2-1, IEC 60598-2-2 and VDE regulations. • LM6 Die Cast Aluminium and Extruded Aluminium body. • Stainless steel screws. • Nano Ceramic surface conversion. • Double layer coating. • Safety glass cover. • Post-cured silicone gasket. • High quality LED module and driver. • High efficiency reflector. • Weather proof grommet. • GFR PA6.6 terminal block. • Installation work has to be carried on according to the enclosed installation manual.

## Light output 1

1 x LED Nominal lamp power Lamp flux Luminous efficacy CCT CRI

36 W 4920 lm 137 lm/W 4000 K 80

LOR

ULOR

Total flux

95% 95% 4663 lm Total power 40 W

| Mounting mode          | Electric                  |
|------------------------|---------------------------|
| Wall mounted           | System power: 40 W        |
| Shape and measurements | Controller: Dimmable 110V |
| Length: 5.91 in        | Appliance Class: I        |
| Width: 8.62 in         | Protection                |
| Height: 10.28 in       | IP: 65                    |
| -                      | IK: 07                    |
| Adjustability          |                           |