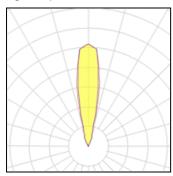

## Light output 1

1 x LED Nominal lamp power Lamp flux Luminous efficacy CCT CRI

36 W 4920 lm 137 lm/W 4000 K 80

LOR

ULOR

Total flux

95% 95% 4663 lm Total power 40 W

| Mounting mode          | Electric                  |
|------------------------|---------------------------|
| Wall mounted           | System power: 40 W        |
| Shape and measurements | Controller: Dimmable 110V |
| Length: 5.91 in        | Appliance Class: I        |
| Width: 8.62 in         | Protection                |
| Height: 10.28 in       | IP: 65                    |
| -                      | IK: 07                    |
| Adjustability          |                           |