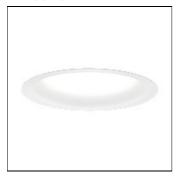

# Product data sheet

DROP MAXI 3 DIM PUSH 3000K WT A2350321WT

ARKOSLIGHT

When lit, the lighting of Drop produces an effect of erasing visually the rims of the fitting, creating the illusion of illumination which resembles that of a natural skylight.

# Shape and measurements

Length: 15.55 in Width: 15.55 in Height: 3.66 in