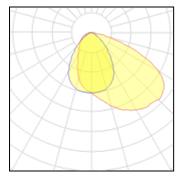

## 3 x I FD

| 3 X LLD            |         |             |        |
|--------------------|---------|-------------|--------|
| Nominal lamp power | 2 W     | LOR         | 69%    |
| Lamp flux          | 310 lm  | Total flux  | 643 lm |
| Luminous efficacy  | 86 lm/W | Total power | 7.5 W  |
| CCT                | 4000 K  |             |        |
| CRI                | 80      |             |        |
|                    |         |             |        |