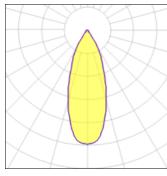

## Product data sheet

SMART CAKE 82 IP55 LED GE 4000K FLOOD GOLD 12412246

MODULAR

Smart lighting family Smart Cake, Smart Lotis and Smart Kup form a new generation of spotlights which combine technical ingenuity with timeless design. This family's styling is based on our most popular designs. In concrete terms, the fittings consist of a module which can be combined with one of three trims to suit your requirements. The new spotlights can be combined with Smart Mask to form the perfect solution for any interior. What you get is a LED module with a different finish. The light flows over the edges of the Smart Cake like its bigger sister.