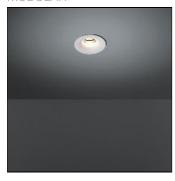

## Product data sheet

SMART CAKE 82 IP55 LED GE 4000K FLOOD GOLD 12412246

MODULAR

Smart lighting family Smart Cake, Smart Lotis and Smart Kup form a new generation of spotlights which combine technical ingenuity with timeless design. This family's styling is based on our most popular designs. In concrete terms, the fittings consist of a module which can be combined with one of three trims to suit your requirements. The new spotlights can be combined with Smart Mask to form the perfect solution for any interior. What you get is a LED module with a different finish. The light flows over the edges of the Smart Cake like its bigger sister.

## Mounting mode

Ceiling recessed

Shape and measurements

Height: 0.39 in Diameter: 3.23 in

Adjustability

Fixed

Electric

System power: 6.2-13.4 W Appliance Class: II