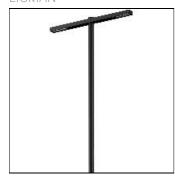

### Mounting mode

Standing / Bollard, Pole top mounted

#### Shape and measurements

Length: 84.65 in Width: 5.91 in Height: 3.54 in Weight: 31.3 kg