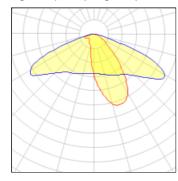

#### Light output 1 (integrated)

| Lamp type          | LED      | CCT         | 4032 K |
|--------------------|----------|-------------|--------|
| Nominal lamp power | 155 W    | CRI         | 80     |
| Total flux         | 16698 lm | LOR         | 100%   |
| Luminous efficacy  | 108 lm/W | Total power | 155 W  |

#### Light output 2 (integrated)

| Lamp type          | LED      | CCT         | 4032 K |
|--------------------|----------|-------------|--------|
| Nominal lamp power | 155 W    | CRI         | 80     |
| Total flux         | 16698 lm | LOR         | 100%   |
| Luminous efficacy  | 108 lm/W | Total power | 155 W  |