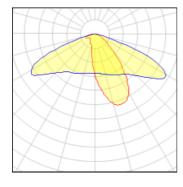

#### Light output 1 (integrated)

| Lamp type          | LED      | CCT         | 4032 K |
|--------------------|----------|-------------|--------|
| Nominal lamp power | 155 W    | CRI         | 80     |
| Total flux         | 16698 lm | LOR         | 100%   |
| Luminous efficacy  | 108 lm/W | Total power | 155 W  |

#### Light output 2 (integrated)

| Lamp type          | LED      | CCT         | 4032 K |
|--------------------|----------|-------------|--------|
| Nominal lamp power | 155 W    | CRI         | 80     |
| Total flux         | 16698 lm | LOR         | 100%   |
| Luminous efficacy  | 108 lm/W | Total power | 155 W  |