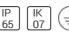

# Product data sheet

CLARA 981700

**FLOS** 







- Outdoor luminaire for installation overdoor or on wall. Configuration: die-cast aluminium structure . EN AB-47100 alloy (low copper content).
- Double layer coating for high resistance to corrosion: The low copper Aluminium alloy is painted with a double coat using powders which are complaint with QUALICOAT standards: a first layer of epoxy powder (with excellent chemical and mechanical resistance) and a second finishing layer of polyester powder (resistant to UV rays and atmospheric agents). The entire painting process of the aluminium fitting starts from components which have been sand-blasted in advance to make the surface more porous and increase the adherence of the paint. Ares effects alkaline and acid washing to clean the surfaces completely, then rinses with demineralised water