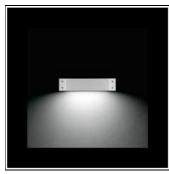

# Product data sheet

CLARA 981700

**FLOS** 

- Outdoor luminaire for installation overdoor or on wall. Configuration: die-cast aluminium structure . EN AB-47100 alloy (low copper content).
- Double layer coating for high resistance to corrosion: The low copper Aluminium alloy is painted with a double coat using powders which are complaint with QUALICOAT standards: a first layer of epoxy powder (with excellent chemical and mechanical resistance) and a second finishing layer of polyester powder (resistant to UV rays and atmospheric agents). The entire painting process of the aluminium fitting starts from components which have been sand-blasted in advance to make the surface more porous and increase the adherence of the paint. Ares effects alkaline and acid washing to clean the surfaces completely, then rinses with demineralised water to remove any residue particles, subsequently a chemical conversion treatment is done to protect against rusting. Tempered sandblasted glass with silk-screen border. A robotic gluing system (silicone) fixes the glass to the structure.

# Mounting mode

Wall mounted

#### Shape and measurements

Length: 18.11 in Width: 3.94 in Height: 4.17 in