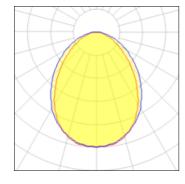

#### 1 x Compact fluorescent lamp

|                    | •       |             |        |
|--------------------|---------|-------------|--------|
| Nominal lamp power | 24 W    | Socket      | 2G11   |
| Lamp flux          | 1800 lm | LOR         | 26%    |
| Luminous efficacy  | 20 lm/W | Total flux  | 473 lm |
| CCT                | 3000 K  | Total power | 24 W   |
| CRI                | 84      |             |        |