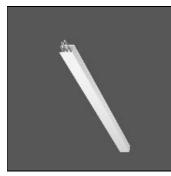

## Product data sheet

LOUI 27 90-LM107-1500

RZB

Surface module LED/32,7W-4000K L1500 Attention: This article is only available in combination with a Less is more 27 configuration. You can find our Less is more 27 configurator under https://www.rzb.de/en/products/loui-configurator/

Mounting mode

Wall mounted

Shape and measurements

Length: 1.06 in Width: 59.06 in Height: 1.26 in

Adjustability

Fixed

Electric

System power: 38 W