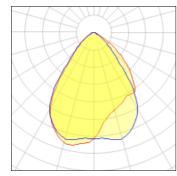

## Light output 1 (integrated)

| Lamp type          | LED     | CCT         | 2700 K |
|--------------------|---------|-------------|--------|
| Nominal lamp power | 10.2 W  | CRI         | 90     |
| Total flux         | 944 lm  | LOR         | 100%   |
| Luminous efficacy  | 93 lm/W | Total power | 10.2 W |