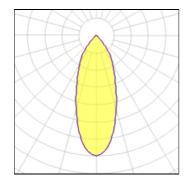

| 1 x LED            |         |             |         |
|--------------------|---------|-------------|---------|
| Nominal lamp power | 16.25 W | LOR         | 84%     |
| Lamp flux          | 1434 lm | Total flux  | 1211 lm |
| Luminous efficacy  | 75 lm/W | Total power | 16.25 W |
| CCT                | 3000 K  |             |         |
| CRI                | 90      |             |         |