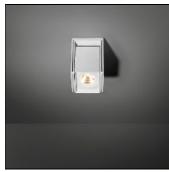

## Product data sheet

REKTOR RECESSED LED 3000K FLOOD GE WHITE STRUC 12822109

MODULAR

Guiding the way around your space Rektor is a surprising fixture, as it is highly directional despite the super-sleek housing. This makes it a perfect example of accent lighting. Its extensive adjustability and metal colour accent on the housing make it a genuine must-have. Rektor is also handy for highlighting a wall or specific object. Designed in cooperation with Couvreur-Devos.

Mounting mode

Ceiling mounted

Shape and measurements

Length: 3.07 in Width: 3.07 in Height: 4.29 in

Adjustability

Rotatable, Tiltable

Electric

System power: 11-16.25 W