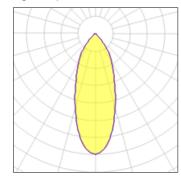

## Light output 1

| I X LED            |         |
|--------------------|---------|
| Nominal lamp power | 11 W    |
| Lamp flux          | 1046 lm |
| Luminous efficacy  | 80 lm/W |
| CCT                | 3000 K  |
| CRI                | 90      |

| 11 W    | LOR         | 84%    |
|---------|-------------|--------|
| 1046 lm | Total flux  | 884 lm |
| 80 lm/W | Total power | 11 W   |
| 3000 K  |             |        |
| 90      |             |        |
|         |             |        |