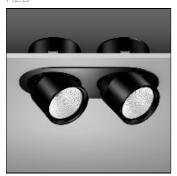

# Product data sheet

PURA SPOT R MAXI 911336.003.76

RZB

Series: Pura Spot R Type of Protection: IP 20 Protection Class: II Voltage: 220 - 240 V / 0 Hz, 50 - 60 Hz Housing: powder coated die cast aluminium, rotates 356° horizontally and swivels 65° vertically, spring fastening with no need for tools, heat resistant plastic ring. Reflector: faceted aluminium, included, can be changed without tools, passive cooling. LED included together with connected converter in separate gearbox. Available Colours: deep black, matt (RAL 9005) Type of Installation: Recessed ceiling mounting Dimensions: L 360, B 180, H 50, HE 170 Lamp: LED Life time: 50000 h (L80/B10) Colour Temperature: 3100K Socket 1: without socket Operating Mode Lamp 1: Converter, dimmable, DALI Safety Marks: F-mark Impact Protection: IK03 (0,35 Joule) Luminaire flux LED: 7600lm System power: 90W Beam Angle: 18° Number of fittings B10A: 4 Number of fittings B16A: 7 Number of fittings C10A: 9 Number of fittings C16A: 14 Inrush current: 14A Unified Glare Ratio: 19,3 EEC: A+

### Design

Color of housing: Black