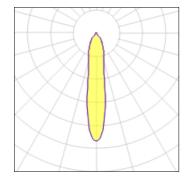

#### Light output 1 (integrated)

| Lamp type          | LED     | CCT         | 3100 K |
|--------------------|---------|-------------|--------|
| Nominal lamp power | 45 W    | CRI         | 90     |
| Total flux         | 3800 lm | LOR         | 100%   |
| Luminous efficacy  | 84 lm/W | Total power | 45 W   |