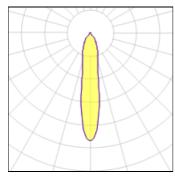

#### Light output 2 (integrated)

| Lamp type          | LED     | CCT         | 3100 K |
|--------------------|---------|-------------|--------|
| Nominal lamp power | 45 W    | CRI         | 90     |
| Total flux         | 3800 lm | LOR         | 100%   |
| Luminous efficacy  | 84 lm/W | Total power | 45 W   |