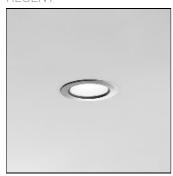

## Product data sheet

RECESSED DOWNLIGHT MEDRA 9W 730LM CRI > 80 4000K ALU BRUSHE 2003.4060 - MEDRA DL CR90 LED730-840 110 ALBR DALI

REGENT

1 v I FD

Recessed downlight Medra with LED, system power: 9 W, standby power 0.5 W, luminous flux of luminaire 730 lm, colour rendering index CRI > 80, colour temperature 4000 K, neutral white, colour tolerances SDCM 3, lifetime LED L70 50'000 h, photobiological safety: the luminaire poses no danger (RG0), 230 V, direct light emission, housing in aluminium, with ceiling trim, alu brushed, wide beam, 110°, operating unit included in delivery, DAL12, protection class II, ingress protection IP20 / IP44, glow wire test 850 °C, impact strength: IK 04 this product contains a light source of energy efficiency class C Ø = 102 mm, DAØ = 90 mm, ET = 47 mm

Mounting mode

Ceiling recessed

Shape and measurements

Height: 1.85 in Diameter: 4.02 in Weight: 0.3 kg

Adjustability

Fixed

Design

Color of housing: Silver gray