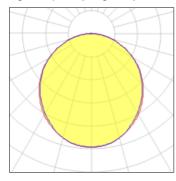

## Light output 1 (integrated)

| Lamp type          | LED     | CCT         | 3000 K |
|--------------------|---------|-------------|--------|
| Nominal lamp power | 20 W    | CRI         | 80     |
| Total flux         | 1100 lm | LOR         | 100%   |
| Luminous efficacy  | 55 lm/W | Total power | 20 W   |