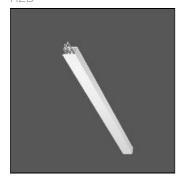

## Product data sheet

LOUI 27 90-LM104-0700

RZB

Surface module LED/15,3W-3000K L700 Attention: This article is only available in combination with a Less is more 27 configuration. You can find our Less is more 27 configurator under https://www.rzb.de/en/products/loui-configurator/

Mounting mode

Wall mounted

Shape and measurements

Length: 1.06 in Width: 27.56 in Height: 1.26 in

Adjustability

Fixed

Electric

System power: 20 W