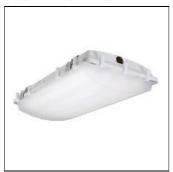

## Product data sheet

VRVT4S VRVT4S-LD5-15-DRF-LA59-CD2-U

Chemical resistant stainless steel latches withstand the test of time, Tough polycarbonate lens sealed to prevent water, bugs and debris, Rugged fiber reinforced housing, Superior LED with high efficacy options, 2' length available, Narrow spectrum color LEDs available, Tamper resistant screws secure latches to prevent unwanted access

Mounting mode

Ceiling recessed

Shape and measurements

Length: 13.00 in Width: 25.00 in Height: 3.00 in

Adjustability

Fixed

Electric

System power: 165.7 W