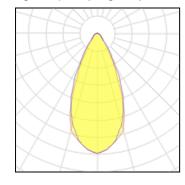

## Light output 1 (integrated)

| Lamp type          | LED      | CCT         | 4000 K |
|--------------------|----------|-------------|--------|
| Nominal lamp power | 286 W    | CRI         | 80     |
| Total flux         | 41545 lm | LOR         | 100%   |
| Luminous efficacy  | 145 lm/W | Total power | 286 W  |