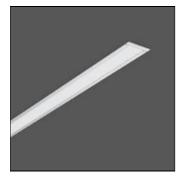

# Product data sheet

LESS IS MORE 27 312176.0045

RZB

Series: LESS IS MORE 27 Recessed ceiling and wall luminaire with slim design. Housing: extruded aluminium profile, powder-coated. End cap aluminium powder-coated. Diffuser made of non-yellowing plastic (PMMA), opal. Suitable for recessed ceiling mounting, wall (recessed). External driver with connecting cable. Colour: silver, matt (approx. RAL 9006) Length: 1014 mm Width: 38 mm Height: 2 mm Cut-out length: 1006 mm Cut-out width: 30 mm Recess height: 45-60 mm Lamp: LED Socket: without socket Colour temperature: 3000K Colour rendering index (CRI): 82 System power: 29 W Rated luminous flux: 1600 Im Luminous efficiency: 55 Im/W Control gear: Regulated power supply Protection class: II Type of protection: IP 20