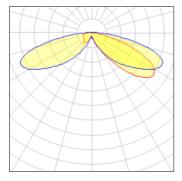

IP 47

Light output 1 (integrated)

| Lamp tupo          | LED     | ССТ         | 2700 K |
|--------------------|---------|-------------|--------|
| Lamp type          | LED     | CCT         | 2700 K |
| Nominal lamp power | 21 W    | CRI         | 80     |
| Total flux         | 1928 lm | LOR         | 100%   |
| Luminous efficacy  | 92 lm/W | ULOR        | 3%     |
|                    |         | Total power | 21 W   |