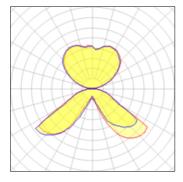

## Light output 1

## 1 x Compact fluorescent lamp

| Nominal lamp power | 26 W    | Socket      | Gx24Q-3 |
|--------------------|---------|-------------|---------|
| Lamp flux          | 1800 lm | LOR         | 70%     |
| Luminous efficacy  | 48 lm/W | ULOR        | 31%     |
| CCT                | 3000 K  | Total flux  | 1252 lm |
| CRI                | 84      | Total power | 26 W    |
|                    |         |             |         |