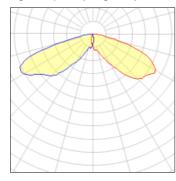

## Light output 1 (integrated)

| Lamp type          | LED     | CCT         | 5000 K |
|--------------------|---------|-------------|--------|
| Nominal lamp power | 34 W    | CRI         | 70     |
| Total flux         | 2948 lm | LOR         | 100%   |
| Luminous efficacy  | 87 lm/W | Total power | 34 W   |