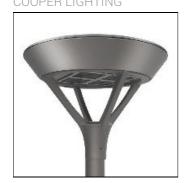

## Product data sheet

PMM MESA PMM-SA1A-750-U-SLR-HSS COOPER LIGHTING

Die-cast aluminum housing and door, Lumens packages ranging from 3,000 - 29,000 lumens, Choice of 13 high-efficiency, patented AccuLED Optics™, Base casting slip fits over a standard 3" O.D. tenon, Wall, single and dual-mount configurations available, 10kV/10vkA surge protection standard, LED fixture features a five-year warranty