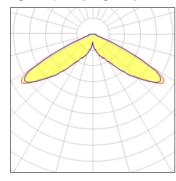

## Light output 1 (integrated)

| Lamp type          | LED      | CCT         | 4000 K |
|--------------------|----------|-------------|--------|
| Nominal lamp power | 171 W    | CRI         | 70     |
| Total flux         | 19881 lm | LOR         | 100%   |
| Luminous efficacy  | 116 lm/W | Total power | 171 W  |