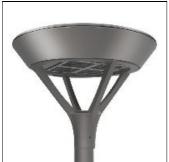

## Product data sheet

MSA MESA LED MSA-SA4B-740-U-5NQ

Die-cast aluminum housing and door, Lumens packages ranging from 3,000 - 29,000 lumens, Choice of 13 high-efficiency, patented AccuLED Optics™, Base casting slip fits over a standard 3" O.D. tenon, Wall, single and dual-mount configurations available, 10kV/10vkA surge protection standard, LED fixture features a five-year warranty

Mounting mode

Wall mounted

Shape and measurements

Height: 0.39 in Diameter: 6.00 in

Adjustability

Fixed

Electric

System power: 171 W