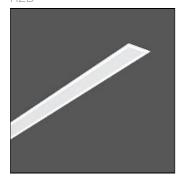

## Product data sheet

LESS IS MORE 27 312178.002.76

RZB

Series: LESS IS MORE 27 Recessed ceiling and wall luminaire with slim design. Housing: extruded aluminium profile, powder-coated. End cap aluminium powder-coated. Diffuser made of non-yellowing plastic (PMMA), opal. Suitable for recessed ceiling mounting, wall (recessed). External driver with connecting cable. Colour: traffic white, matt (RAL 9016) Length: 1514 mm Width: 38 mm Height: 2 mm Cut-out length: 1506 mm Cut-out width: 30 mm Recess height: 45-60 mm Lamp: LED Socket: without socket Colour temperature: 3000K Colour rendering index (CRI): 82 System power: 43 W Rated luminous flux: 2900 Im Luminous efficiency: 67 Im/W Control gear: Voltage converter, DALI dim. Protection class: II Type of protection: IP 20