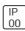

## Product data sheet

LOUI 27 90-LM202-1100

RZB







Recessed module LED/24W-3000K L1100 Attention: This article is only available in combination with a Less is more 27 configuration. You can find our Less is more 27 configurator under https://www.rzb.de/en/products/loui-configurator/

## Light output 1 (integrated)



| Lamp type          | LED     | CCT         | 3000 K |
|--------------------|---------|-------------|--------|
| Nominal lamp power | 32 W    | CRI         | 80     |
| Total flux         | 2000 lm | LOR         | 100%   |
| Luminous efficacy  | 62 lm/W | Total power | 32 W   |

Mounting mode

Wall recessed

Shape and measurements

Length: 1.06 in Width: 43.31 in Height: 1.26 in

Adjustability

Fixed

Electric

System power: 32 W

Protection

IP: 00