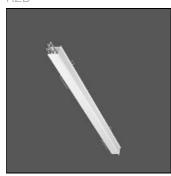

## Product data sheet

LOUI 27 90-LM202-1100

RZB

Recessed module LED/24W-3000K L1100 Attention: This article is only available in combination with a Less is more 27 configuration. You can find our Less is more 27 configurator under https://www.rzb.de/en/products/loui-configurator/

Mounting mode

Wall recessed

Shape and measurements

Length: 1.06 in Width: 43.31 in Height: 1.26 in

Adjustability

Fixed

Electric

System power: 32 W