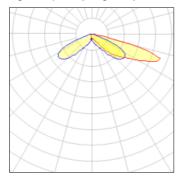

## Light output 1 (integrated)

| Lamp type          | LED     | CCT         | 5000 K |
|--------------------|---------|-------------|--------|
| Nominal lamp power | 67 W    | CRI         | 70     |
| Total flux         | 5135 lm | LOR         | 100%   |
| Luminous efficacy  | 77 lm/W | Total power | 67 W   |