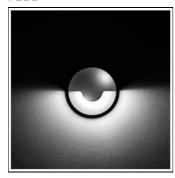

## Product data sheet

RHO LED 517063

FLOS

• Recessed light for outdoor installation on wall, ceiling or ground. • Configuration: turned aluminium body (EN AW 6060) with 15 micron anodizing for high resistance to corrosion. Caps and flat frame in 316L stainless steel. Methacrylate diffuser.

Mounting mode

Wall recessed

Shape and measurements

Height: 2.17 in Diameter: 1.93 in

Adjustability

Fixed

Electric

System power: 2.3 W Appliance Class: III