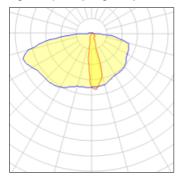

## Light output 1 (integrated)

| Lamp type          | LED     | CCT         | 3000 K |
|--------------------|---------|-------------|--------|
| Nominal lamp power | 2.3 W   | CRI         | 80     |
| Total flux         | 39 lm   | LOR         | 100%   |
| Luminous efficacy  | 17 lm/W | ULOR        | 2%     |
|                    |         | Total power | 2.3 W  |