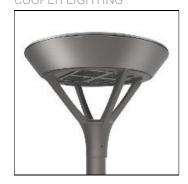

## Product data sheet

PMM MESA PMM-SA1B-727-U-SLR COOPER LIGHTING

Die-cast aluminum housing and door, Lumens packages ranging from 3,000 - 29,000 lumens, Choice of 13 high-efficiency, patented AccuLED Optics™, Base casting slip fits over a standard 3" O.D. tenon, Wall, single and dual-mount configurations available, 10kV/10vkA surge protection standard, LED fixture features a five-year warranty