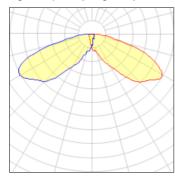

## Light output 1 (integrated)

| Lamp type          | LED     | CCT         | 2700 K |
|--------------------|---------|-------------|--------|
| Nominal lamp power | 44 W    | CRI         | 70     |
| Total flux         | 3628 lm | LOR         | 100%   |
| Luminous efficacy  | 82 lm/W | Total power | 44 W   |