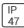

## Product data sheet

PMM MESA PMM-SA1B-727-U-SLR COOPER LIGHTING







Die-cast aluminum housing and door, Lumens packages ranging from 3,000 - 29,000 lumens, Choice of 13 high-efficiency, patented AccuLED Optics™, Base casting slip fits over a standard 3" O.D. tenon, Wall, single and dual-mount configurations available, 10kV/10vkA surge protection standard, LED fixture features a five-year warranty

## Light output 1 (integrated)



| Lamp type          | LED     | CCT         | 2700 K |
|--------------------|---------|-------------|--------|
| Nominal lamp power | 44 W    | CRI         | 70     |
| Total flux         | 3628 lm | LOR         | 100%   |
| Luminous efficacy  | 82 lm/W | Total power | 44 W   |

Mounting mode

Wall mounted

Shape and measurements

Height: 0.39 in Diameter: 6.00 in

Adjustability

Fixed

Electric

System power: 44 W

Protection