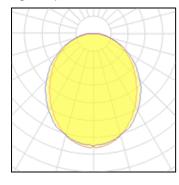

### Light output 1

| 1 x LED            |          |
|--------------------|----------|
| Nominal lamp power | 23 W     |
| Lamp flux          | 2960 lm  |
| Luminous efficacy  | 129 lm/W |
| CCT                | 2700 K   |
| CRI                | 90       |

| LOR         | 65%     |
|-------------|---------|
| Total flux  | 1924 lm |
| Total power | 23 W    |
|             |         |