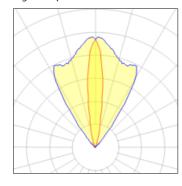

## Light output 1

| 3 x LED            |
|--------------------|
| Nominal lamp power |
| Lamp flux          |
| Luminous efficacy  |
| CCT                |

CRI

| 2 W     |
|---------|
| 246 lm  |
| 67 lm/W |
| 3000 K  |
| 80      |
|         |

| LOR         |
|-------------|
| ULOR        |
| Total flux  |
| Total power |

70% 70% 515 lm 7.7 W

Mounting mode

Floor recessed

Shape and measurements

Height: 3.94 in Diameter: 4.53 in Electric

System power: 7.7 W Appliance Class: I