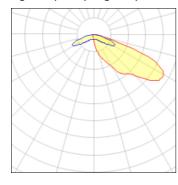

## Light output 1 (integrated)

| Lamp type          | LED     | CCT         | 3000 K |
|--------------------|---------|-------------|--------|
| Nominal lamp power | 24.7 W  | CRI         | 75     |
| Total flux         | 1726 lm | LOR         | 100%   |
| Luminous efficacy  | 70 lm/W | Total power | 24.7 W |