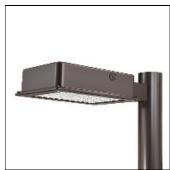

## Product data sheet

RV RIDGEVIEW LED LDRV-SL3-E01-E-7060-HSS

**COOPER LIGHTING** 

One-piece, die-cast aluminum housing can be pole or wall-mounted, Optical design creates consistent distribution and scalability, Choice of 12 high-efficiency, patented AccuLED Optics™, Standard in 4000K (+/- 275K) CCT and nominal 70 CRI, Suitable for operation in -40°C to 40°C ambient environments, 120-277V 50/60Hz, 347V 60Hz or 480V 60Hz operation, Proprietary circuit module withstands 10kV of transient line surge, Optional battery pack and bi-level switching, Five-year warranty

Mounting mode

Pole top mounted

Shape and measurements

Length: 2.04 in Width: 12.00 in Height: 1.20 in

Adjustability

Fixed

Electric

System power: 24.7 W