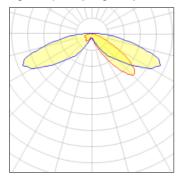

## Light output 1 (integrated)

| Lamp type          | LED     | CCT         | 2200 K |
|--------------------|---------|-------------|--------|
| Nominal lamp power | 40 W    | CRI         | 70     |
| Total flux         | 3490 lm | LOR         | 100%   |
| Luminous efficacy  | 87 lm/W | ULOR        | 3%     |
|                    |         | Total power | 40 W   |