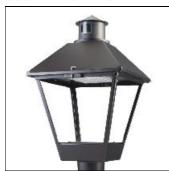

## Product data sheet

LXF/LXT LEXINGTON HID/LED LXF.LXT-PA1-40-722-U-T2U-A

COOPER LIGHTING

Aluminum housing, top, and base, Greater than 98% life at 60,000 hours ( $40^{\circ}$ C) (LED), Up to 140 lumens per watt, Lumen packages ranging from 2,000 – 11,000 lumens, Self-aligning pole-top fitter fits 2-3/8" and 3" O.D. tenons, Optional NEMA photocontrol receptacle, Five-year warranty (LED)

Mounting mode

Pole top mounted

Shape and measurements

Height: 10.00 in Diameter: 14.00 in

Adjustability

Fixed

Electric

System power: 40 W