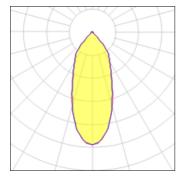

#### Light output 1 (integrated)

| Lamp type          | LED     | CCT         | 3000 K |
|--------------------|---------|-------------|--------|
| Nominal lamp power | 28.5 W  | CRI         | 90     |
| Total flux         | 1982 lm | LOR         | 100%   |
| Luminous efficacy  | 70 lm/W | Total power | 28.5 W |