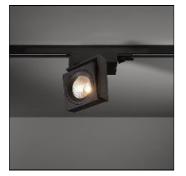

# Product data sheet

SINGLE SQUARE LED 3000K FLOOD TRE DIM GI BLACK STRUC 11402732

MODULAR

All the right angles Single square is a real player that likes to go to town on its hinge points and square corners which are incorporated into the design. This means that this fixture is a versatile and highly directional spotlight, which is installed using the rail system. Single square is chiefly used in retail projects. Thanks to the integration of the new M-LED 111 and the relevant LED gear, Single square has become an extremely high performing and ideal retail spotlight.

# Mounting mode

Ceiling mounted, Contact rail

## Shape and measurements

Length: 4.92 in Width: 4.92 in Height: 1.57 in

## Adjustability

Rotatable, Tiltable