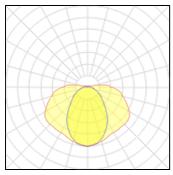

## Product data sheet

ACQUEX LED-M BY ZALUX 0.6 20-840

I-VALO

ACQUEx LED (made by Zalux) offers you reliable explosion protected lighting equipped with state of the art LED technology. Designed to be used in hazardous areas where an explosive atmosphere persists for a short period as standard illumination. ACQUEx LED is perfectly suitable for use in EX-Zones according to ATEX directive 2014/34/EU. Suitable for Zone 2, 22. TECHNICAL FEATURES: - Ex classification: Gas: II 3G Ex nA IIC T6 Gc Dust: II 3D Ex tc IIIC T85 °C Dc IP66 - Housing in compressed glass fiber reinforced polyester in yellow (RAL 1003) - Integrated two gear tray holders to allow suspension to carry out its connection to the mains - IP66 - Cover material: Polycarbonate (PC) - Light distribution: Wide - Ta: -20 °C... +50 °C - IK Class: IK10 - Pushwire terminals (3 x 2,5 mm²) - Dimensions: 665\*145\*101 mm - Weight 2,0 kg -Calculated lifetime Ta 25 °C L80: 70000 h PRODUCT OPTIONS: - Three different lenghts - ACQUEx TA available for Zone 1 - Emergency model available with built-in battery