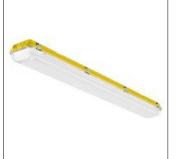

## Product data sheet

ACQUEX LED-M BY ZALUX 0.6 20-840

I-VALO

ACQUEx LED (made by Zalux) offers you reliable explosion protected lighting equipped with state of the art LED technology. Designed to be used in hazardous areas where an explosive atmosphere persists for a short period as standard illumination. ACQUEx LED is perfectly suitable for use in EX-Zones according to ATEX directive 2014/34/EU. Suitable for Zone 2, 22. TECHNICAL FEATURES: - Ex classification: Gas: II 3G Ex nA IIC T6 Gc Dust: II 3D Ex tc IIIC T85 °C Dc IP66 - Housing in compressed glass fiber reinforced polyester in yellow (RAL 1003) - Integrated two gear tray holders to allow suspension to carry out its connection to the mains - IP66 - Cover material: Polycarbonate (PC) - Light distribution: Wide - Ta: -20 °C... +50 °C - IK Class: IK10 - Pushwire terminals (3 x 2,5 mm²) - Dimensions: 665\*145\*101 mm - Weight 2,0 kg -Calculated lifetime Ta 25 °C L80: 70000 h PRODUCT OPTIONS: - Three different lenghts - ACQUEx TA available for Zone 1 - Emergency model available with built-in battery

Created by luminaires.dialux.com (24 May, 2025)

Color of housing: Yellow