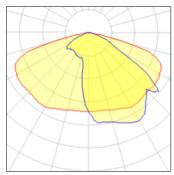

# Product data sheet

URBANO TWILIGHT LED 103W 12250LM 4000K IP66 02 - FOR EXPRESS ROADS REGULATION 0° ... +15° GRAY I 130192.5L05.12.986

LUG

Professional streetlight luminaire for LED light sources. Luminaire with twilight sensor. Mounting: on pillar ø60/76mm, on outriggers ø60/76mm Body: high pressure die-cast aluminum Lateral Surface Wind Exposed: 0.054 m² Power: 220-240V 50/60Hz Lifetime (L90B10): 100 000 h Available on request: DALI, DIM 1..10V, LLOC, 10kV surge protection, NTC Additional information: Tilt adjustment: 5°, knife switch (for protection class I), access to the driver chamber without the use of tools. The possibility of using one or more power supplies in the luminaire. Other remarks: the pole and boom are not part of the luminaire Warranty: 5 years Application: freeways, express roads, local roads, town roads, residential area roads, area lighting Type of optics: 02 - for express roads