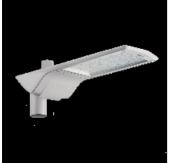

# Product data sheet

URBANO TWILIGHT LED 103W 12250LM 4000K IP66 02 - FOR EXPRESS ROADS REGULATION 0° ... +15° GRAY I 130192.5L05.12.986

LUG

Professional streetlight luminaire for LED light sources. Luminaire with twilight sensor. Mounting: on pillar ø60/76mm, on outriggers ø60/76mm Body: high pressure die-cast aluminum Lateral Surface Wind Exposed: 0.054 m² Power: 220-240V 50/60Hz Lifetime (L90B10): 100 000 h Available on request: DALI, DIM 1..10V, LLOC, 10kV surge protection, NTC Additional information: Tilt adjustment: 5°, knife switch (for protection class I), access to the driver chamber without the use of tools. The possibility of using one or more power supplies in the luminaire. Other remarks: the pole and boom are not part of the luminaire Warranty: 5 years Application: freeways, express roads, local roads, town roads, residential area roads, area lighting Type of optics: 02 - for express roads

# Mounting mode

Pole top mounted

# Shape and measurements

Length: 28.74 in Width: 11.61 in Height: 8.54 in

# Adjustability

Tiltable

# Design

Color of housing: Silver gray

Electric

System power: 103 W Appliance Class: I