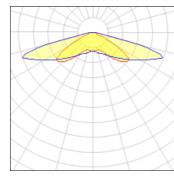

## Light output 1 (integrated)

| Lamp type          | LED      | CCT         | 3000 K |
|--------------------|----------|-------------|--------|
| Nominal lamp power | 226 W    | CRI         | 80     |
| Total flux         | 23058 lm | LOR         | 100%   |
| Luminous efficacy  | 102 lm/W | Total power | 226 W  |