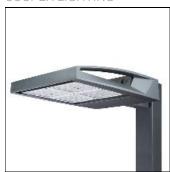

## Product data sheet

GAA GALLEONAIRE LED GAA-AF-07-LED-U-RW-8030-600

**COOPER LIGHTING** 

Choice of 16 high-efficiency, patented AccuLED Optics™, 3,400 - 61,800 lumens, up to 131 lp/W, Standard in 4000K CCT, 70 CRI, optional 2700K, 3000K, 5000K and 6000K, -40°C to 40°C operating range, 120-277V 50/60Hz, 347V 60Hz or 480V 60Hz operation, IP66 rated housing and LED Light Squares, Thermally conductive polymer heatsink for up to 22% weight reduction, Pole, mast-arm or wall-mounted configurations, 3G vibration rated, Five-year warranty