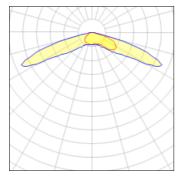

### Light output 1 (integrated)

| Lamp type          | LED      | CCT         | 3000 K |
|--------------------|----------|-------------|--------|
| Nominal lamp power | 97.2 W   | CRI         | 75     |
| Total flux         | 12255 lm | LOR         | 100%   |
| Luminous efficacy  | 126 lm/W | Total power | 97.2 W |