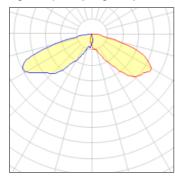

## Light output 1 (integrated)

| Lamp type          | LED      | CCT         | 2700 K |
|--------------------|----------|-------------|--------|
| Nominal lamp power | 171 W    | CRI         | 70     |
| Total flux         | 11853 lm | LOR         | 100%   |
| Luminous efficacy  | 69 lm/W  | Total power | 171 W  |