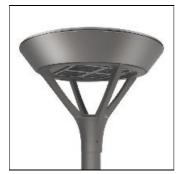

## Product data sheet

MSA MESA LED MSA-SA4B-727-U-SLR-HSS

**COOPER LIGHTING** 

Die-cast aluminum housing and door, Lumens packages ranging from 3,000 - 29,000 lumens, Choice of 13 high-efficiency, patented AccuLED Optics™, Base casting slip fits over a standard 3" O.D. tenon, Wall, single and dual-mount configurations available, 10kV/10vkA surge protection standard, LED fixture features a five-year warranty

Mounting mode

Wall mounted

Shape and measurements

Height: 0.39 in Diameter: 6.00 in

Adjustability

Fixed

Electric

System power: 171 W