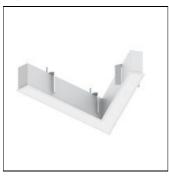

## Shape and measurements

Length: 15.91 in Width: 2.36 in Height: 3.15 in Weight: 2.68 kg