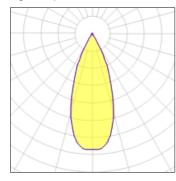

## Light output 1

| I x LED            |         |
|--------------------|---------|
| Nominal lamp power | 9.2 W   |
| Lamp flux          | 739 lm  |
| Luminous efficacy  | 50 lm/W |
| CCT                | 3000 K  |
| CRI                | 90      |

| LOR         | 62%    |
|-------------|--------|
| Total flux  | 460 lm |
| Total power | 9.2 W  |
|             |        |

Mounting mode

Ceiling recessed

Shape and measurements

Length: 3.94 in Width: 3.94 in Height: 2.36 in