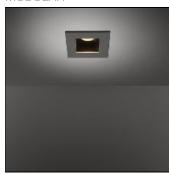

## Product data sheet

SLIDE IP55 LED RG 3000K MEDIUM DONKEY GREY STRUC - BLACK 10486774

MODULAR

Sliding beam of light Slide is a recessed fitting in which the light source is deeply recessed inside the frame. The lamp got its name as its shape literally makes the light slide out. Playing with different colours for the frame and the interior makes it easy to integrate Slide into any room.

| LOR         | 62%    |
|-------------|--------|
| Total flux  | 460 lm |
| Total power | 9.2 W  |
|             |        |

Mounting mode

Ceiling recessed

Shape and measurements

Length: 3.94 in Width: 3.94 in Height: 2.36 in