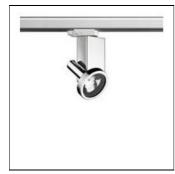

## Product data sheet

FORT KNOX 1 F24330/QT-12/35W/10°

FLOS

Luminaire for ceiling or three-phase electric track installation. For very low voltage halogen lamps or standard and discharge lamps.

Selfextinguishing ceramic or engineering plastic lamp holders, with single-pole, transparent electric wires with double Teflon insulation.

Mounting mode

Ceiling mounted, Contact rail

Shape and measurements

Length: 1.69 in Width: 2.68 in Height: 4.86 in

Adjustability

Free

Electric

System power: 39 W