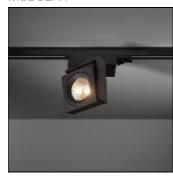

## Product data sheet

SINGLE SQUARE LED 2700K FLOOD TRE DIM GI BLACK STRUC 11402632

MODULAR

All the right angles Single square is a real player that likes to go to town on its hinge points and square corners which are incorporated into the design. This means that this fixture is a versatile and highly directional spotlight, which is installed using the rail system. Single square is chiefly used in retail projects. Thanks to the integration of the new M-LED 111 and the relevant LED gear, Single square has become an extremely high performing and ideal retail spotlight.

Mounting mode

Ceiling mounted, Contact rail

Shape and measurements

Length: 4.92 in Width: 4.92 in Height: 1.57 in

Adjustability

Rotatable, Tiltable

Electric

System power: 28.5 W