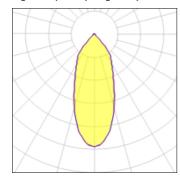

## Light output 1 (integrated)

| Lamp type          | LED     | CCT         | 2700 K |
|--------------------|---------|-------------|--------|
| Nominal lamp power | 28.5 W  | CRI         | 90     |
| Total flux         | 1913 lm | LOR         | 100%   |
| Luminous efficacy  | 67 lm/W | Total power | 28.5 W |