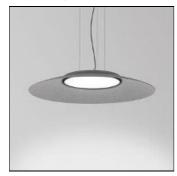

# Product data sheet

ZOOVER 120 LIGHT GREY 930 DIM4 28211 9304

DELTA LIGHT

Luminaire, ceiling suspended (indoor use) from Deltalight, named ZOOVER 120 LIGHT GREY 930 DIM4, available in the colour(s): black. This luminaire is equipped with LED cluster 34,4W / CRI>90 (R9: 68) / 3000K / 4767lm with build-in dimmable driver to operate on a voltage of 220-240V / 50-60Hz. Dimming protocol: DALI or DSI or push button. Light distributor: opal diffuser.

#### Mounting mode

Pendant

#### Shape and measurements

Height: 6.30 in Diameter: 47.24 in Weight: 5.9 kg