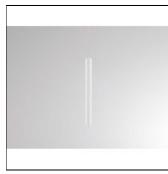

## Product data sheet

DIVO LONG PD SUSPENSION 192-2020300029550

MOLTO LUCE

DIVO LONG PD SUSPENSION made of aluminium, white, similar to RAL 9003, high quality plastic lens beam 36°, light output direct, with converter, dimmability: not dimmable, cable white, adapter/ceiling base white, pendant length 1500mm, IP20

| LOR         | 100%   |
|-------------|--------|
| Total flux  | 721 lm |
| Total power | 11 W   |
|             |        |

Mounting mode

Pendant

Shape and measurements

Length: 2.24 in Width: 2.24 in Height: 23.62 in