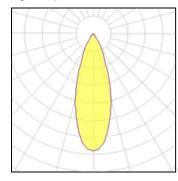

## Product data sheet

DIVO LONG PD SUSPENSION 192-2020300029550

MOLTO LUCE

DIVO LONG PD SUSPENSION made of aluminium, white, similar to RAL 9003, high quality plastic lens beam 36°, light output direct, with converter, dimmability: not dimmable, cable white, adapter/ceiling base white, pendant length 1500mm, IP20

## Light output 1

| 1 x LED            |         |
|--------------------|---------|
| Nominal lamp power | 11 W    |
| Lamp flux          | 720 lm  |
| Luminous efficacy  | 65 lm/W |
| CCT                | 3000 K  |
| CRI                | 90      |