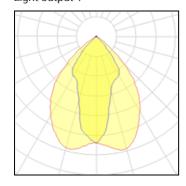

cts or areas such as signage boards, building facades, parking lots, public parks, pedestrian, small streets and squares. Galvanized steel pole and anchor unit for concrete foundation are also available. SPEC • Designed, Manufactured and Tested according to IEC 60598-1, IEC 60598-2-1 and VDE regulations. • LM6 Die Cast Aluminium body. • Stainless steel screws. • Nano Ceramic surface conversion. • Double layer coating. • Safety glass cover. • Post-cured silicone gasket. • High quality LED module and driver. • Anodized aluminium reflector. • Adjustable optic. • GFR PA6.6 Terminal block. • M16 cable gland or weather proof grommet. • Pole light and flood light pre-wired with outdoor cable. • Installation work has to be carried on according to the enclosed product manual.

#### Light output 1



| 1 x LED            |
|--------------------|
| Nominal lamp power |
| Lamp flux          |
| Luminous efficacy  |
| CCT                |
| CBI                |

| 75 W    |  |
|---------|--|
| 9510 lm |  |
| 27 lm/W |  |
| 3000 K  |  |
| 80      |  |
|         |  |

| _OR         | 100%    |
|-------------|---------|
| Γotal flux  | 9510 lm |
| Total power | 80 W    |

### Mounting mode

Wall mounted

## Shape and measurements

Length: 4.67 in Width: 5.31 in Height: 5.31 in

# Adjustability

Free

#### Electric

System power: 80 W Controller: DALI Appliance Class: I

#### Protection

IP: 65 IK: 07