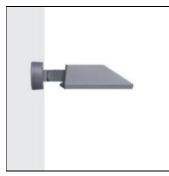

### Mounting mode

Wall mounted

## Shape and measurements

Length: 4.67 in Width: 5.31 in Height: 5.31 in