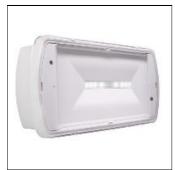

## Product data sheet

SAFELITE 20M,MNM,IP65,100LM,3H,CGL+,2X2X2,5MM<sup>2</sup> SL2-65D3D-CGL

EATON EMERGENCY LIGHTING

• Compact self-contained luminaire for all applications (Escape route, Anti-panic, Exit sign) • IP42 & IP65 versions with same dimensions • One product throughout installation for same look and feel across the building • EN compliance • Luminaire suitable for maintained and non maintained mode • Accessories available for a better integration in all buildings • Easily installed as retro fit due to good performance ensuring scheme compliance • 3h Duration • Latest generation LEDs with high lumen/watt ratio • Manual test via magnet • Delivered with a set 3 adhesive exit pictograms (L, R, D)

Mounting mode

Ceiling mounted

Shape and measurements

Length: 10.63 in Width: 4.72 in Height: 1.97 in

Adjustability

Fixed

Electric

System power: 8.4 W