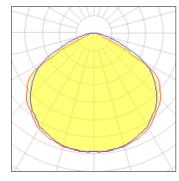

## Light output 1 (integrated, emergency)

| Lamp type          | LED     | CCT         | 4000 K |
|--------------------|---------|-------------|--------|
| Nominal lamp power | 4.2 W   | CRI         | 80     |
| Total flux         | 100 lm  | LOR         | 100%   |
| Luminous efficacy  | 24 lm/W | Total power | 4.2 W  |

## Light output 2 (integrated)

| Lamp type          | LED     | CCT         | 4000 K |
|--------------------|---------|-------------|--------|
| Nominal lamp power | 4.2 W   | CRI         | 80     |
| Total flux         | 100 lm  | LOR         | 100%   |
| Luminous efficacy  | 24 lm/W | Total power | 4.2 W  |